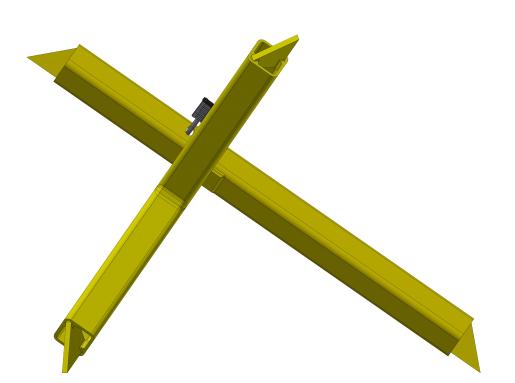

## **MaxiForce™ Light Weight Star Barrier**

## Notes:

- Total Weight: 12.2 lbs
- Powder Coated Safety Yellow (Standard)
- Hot Dip Galvanizing Available
- Custom Colors and Reflective Tape Available

Typical Truck Tire

**INSTALLATION** 

| Bollard Assy. Weight | Base Weight       | MaxiF     |
|----------------------|-------------------|-----------|
| Drawing Rev.         | Created 8/21/2023 | 7560 Main |