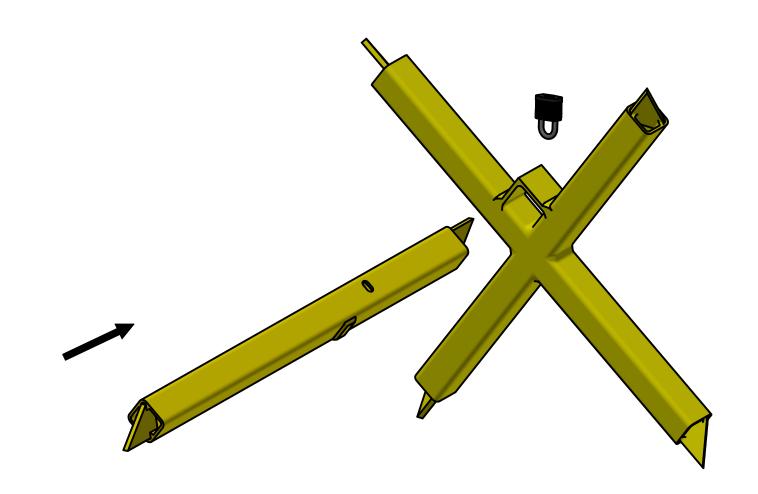

## **MaxiForce™ Light Weight Star Barrier**

## Notes:

- Total Weight: 12.2 lbs
- Powder Coated Safety Yellow (Standard)
- Hot Dip Galvanizing Available
- Custom Colors and Reflective Tape Available

Typical Truck Tire

**INSTALLATION** 

| Bollard Assy. Weight | Base Weight       | MaxiF     |
|----------------------|-------------------|-----------|
| Drawing Rev.         | Created 8/21/2023 | 7560 Main |