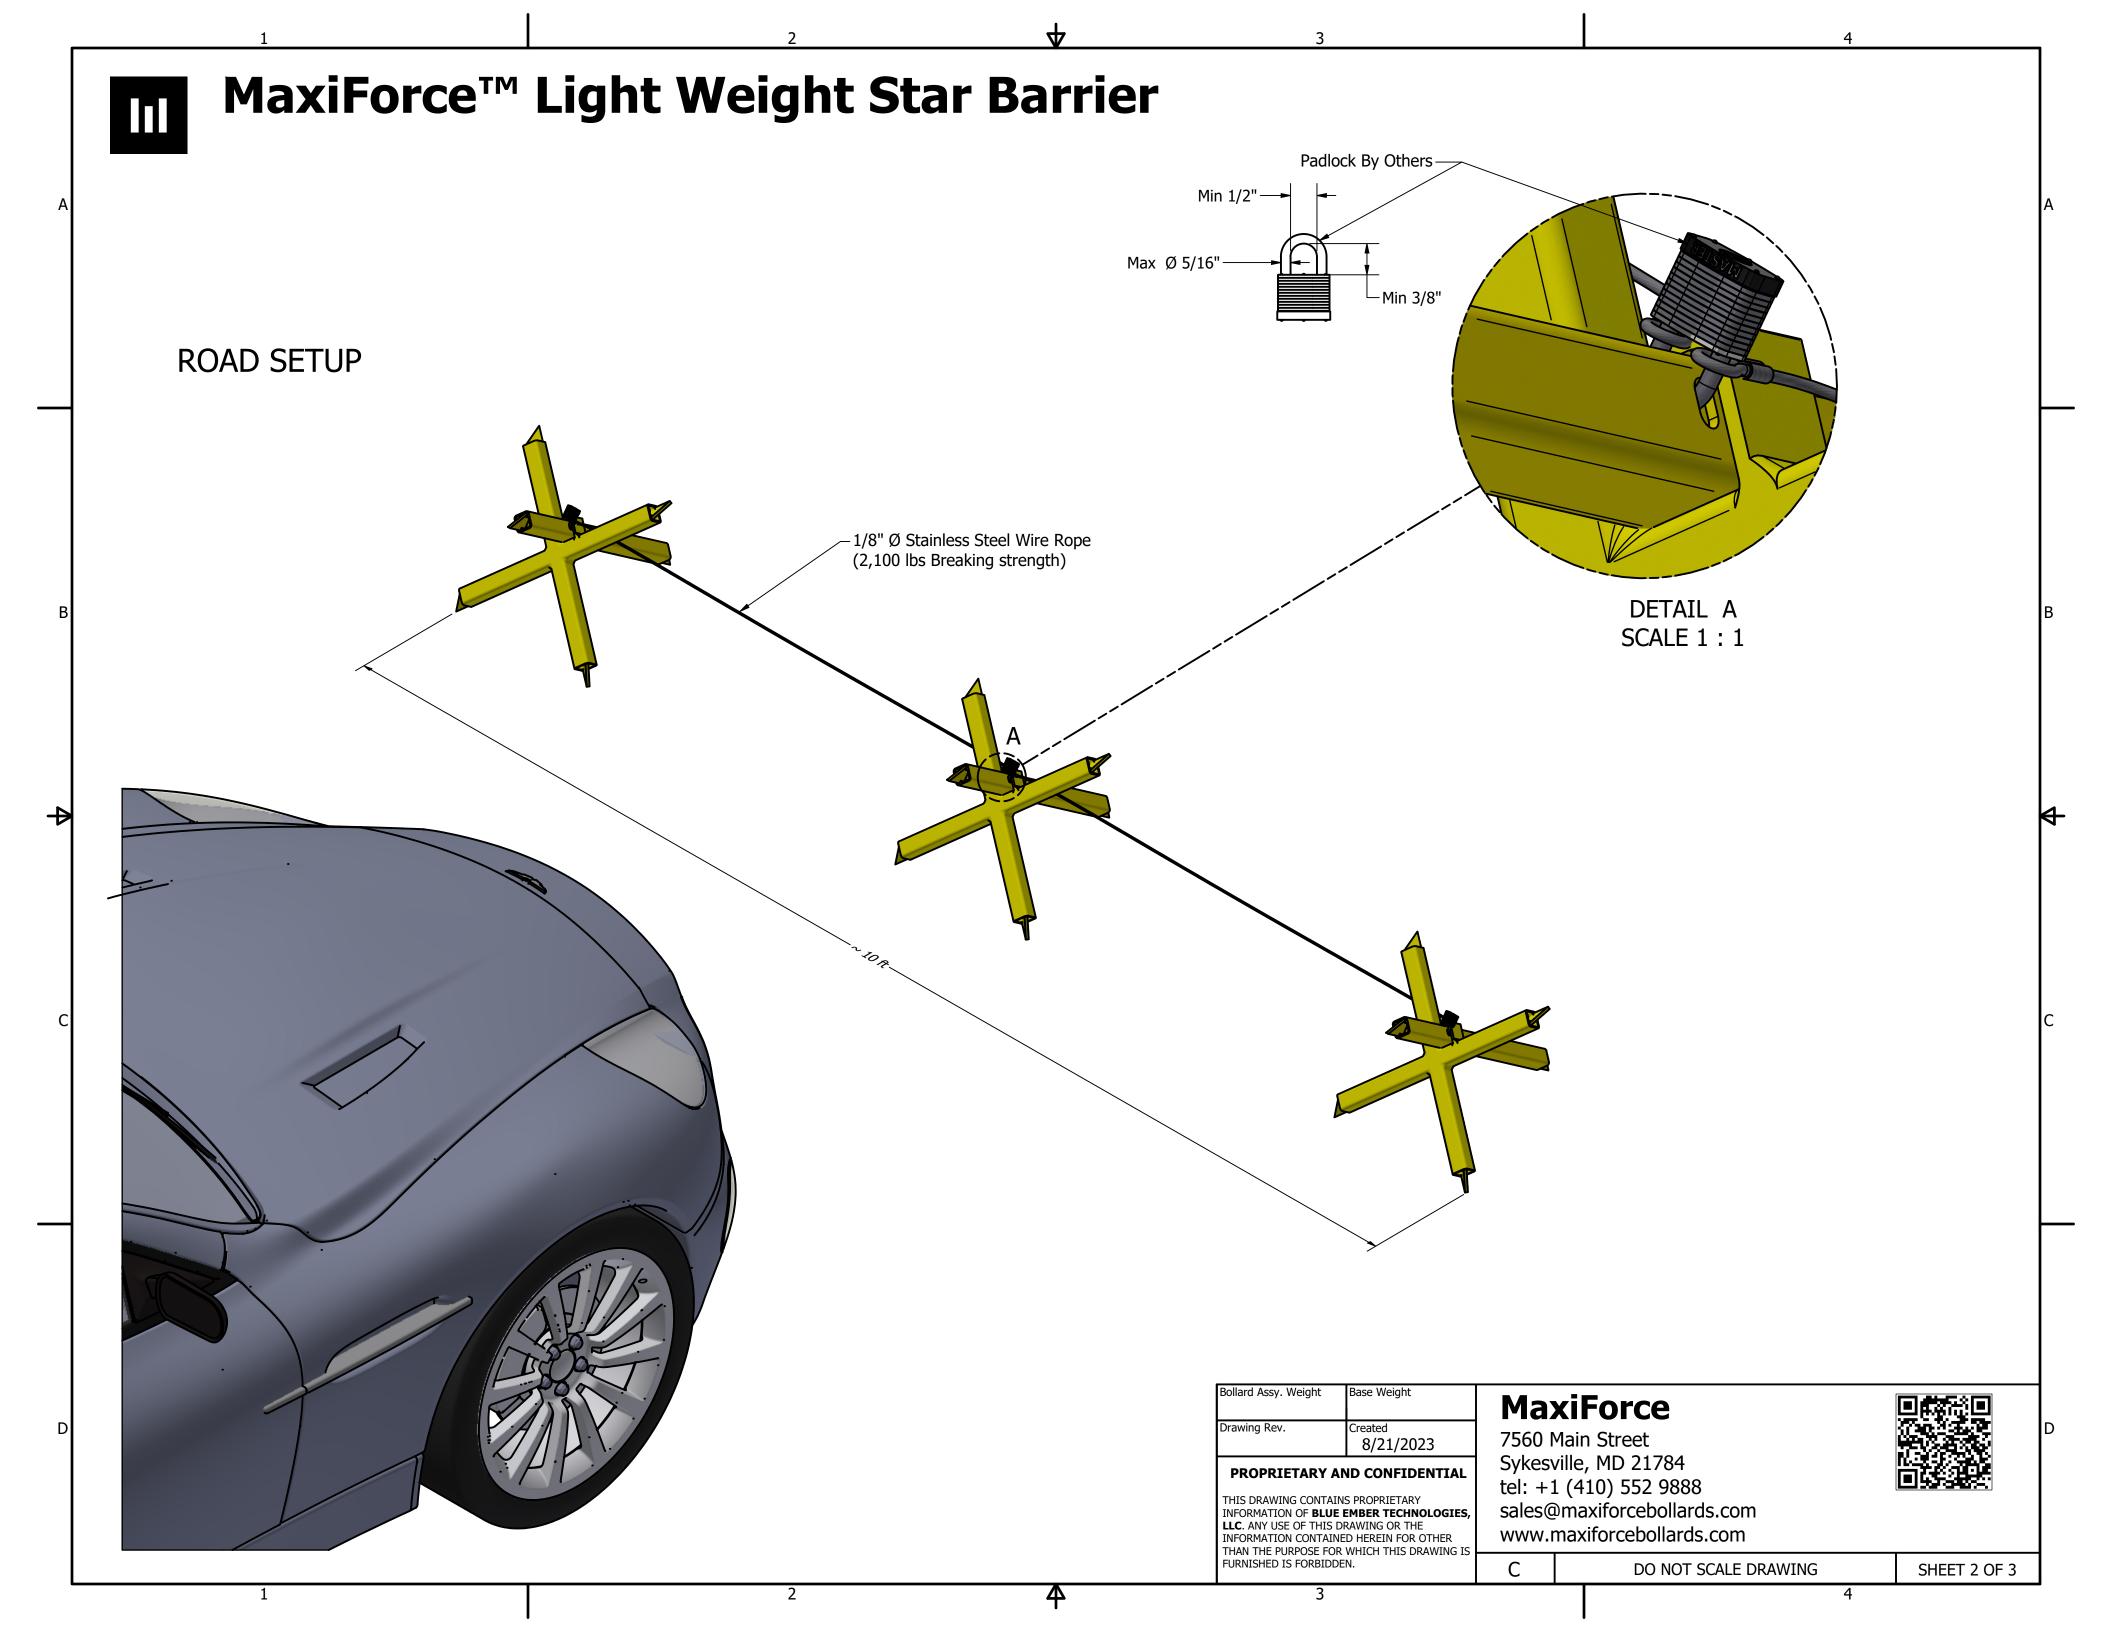

## **MaxiForce™ Light Weight Star Barrier**

## Notes:

- Total Weight: 12.2 lbs
- Powder Coated Safety Yellow (Standard)
- Hot Dip Galvanizing Available
- Custom Colors and Reflective Tape Available

Typical Truck Tire

**INSTALLATION** 

| Bollard Assy. Weight | Base Weight       | MaxiF     |
|----------------------|-------------------|-----------|
| Drawing Rev.         | Created 8/21/2023 | 7560 Main |