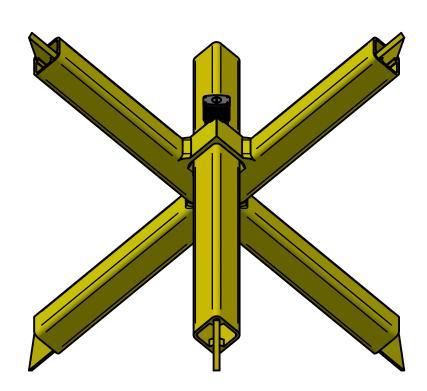

## **MaxiForce™ Light Weight Star Barrier**

## Notes:

- Total Weight: 12.2 lbs
- Powder Coated Safety Yellow (Standard)
- Hot Dip Galvanizing Available
- Custom Colors and Reflective Tape Available

Typical Truck Tire

**INSTALLATION** 

| Bollard Assy. Weight | Base Weight       | MaxiF     |
|----------------------|-------------------|-----------|
| Drawing Rev.         | Created 8/21/2023 | 7560 Main |