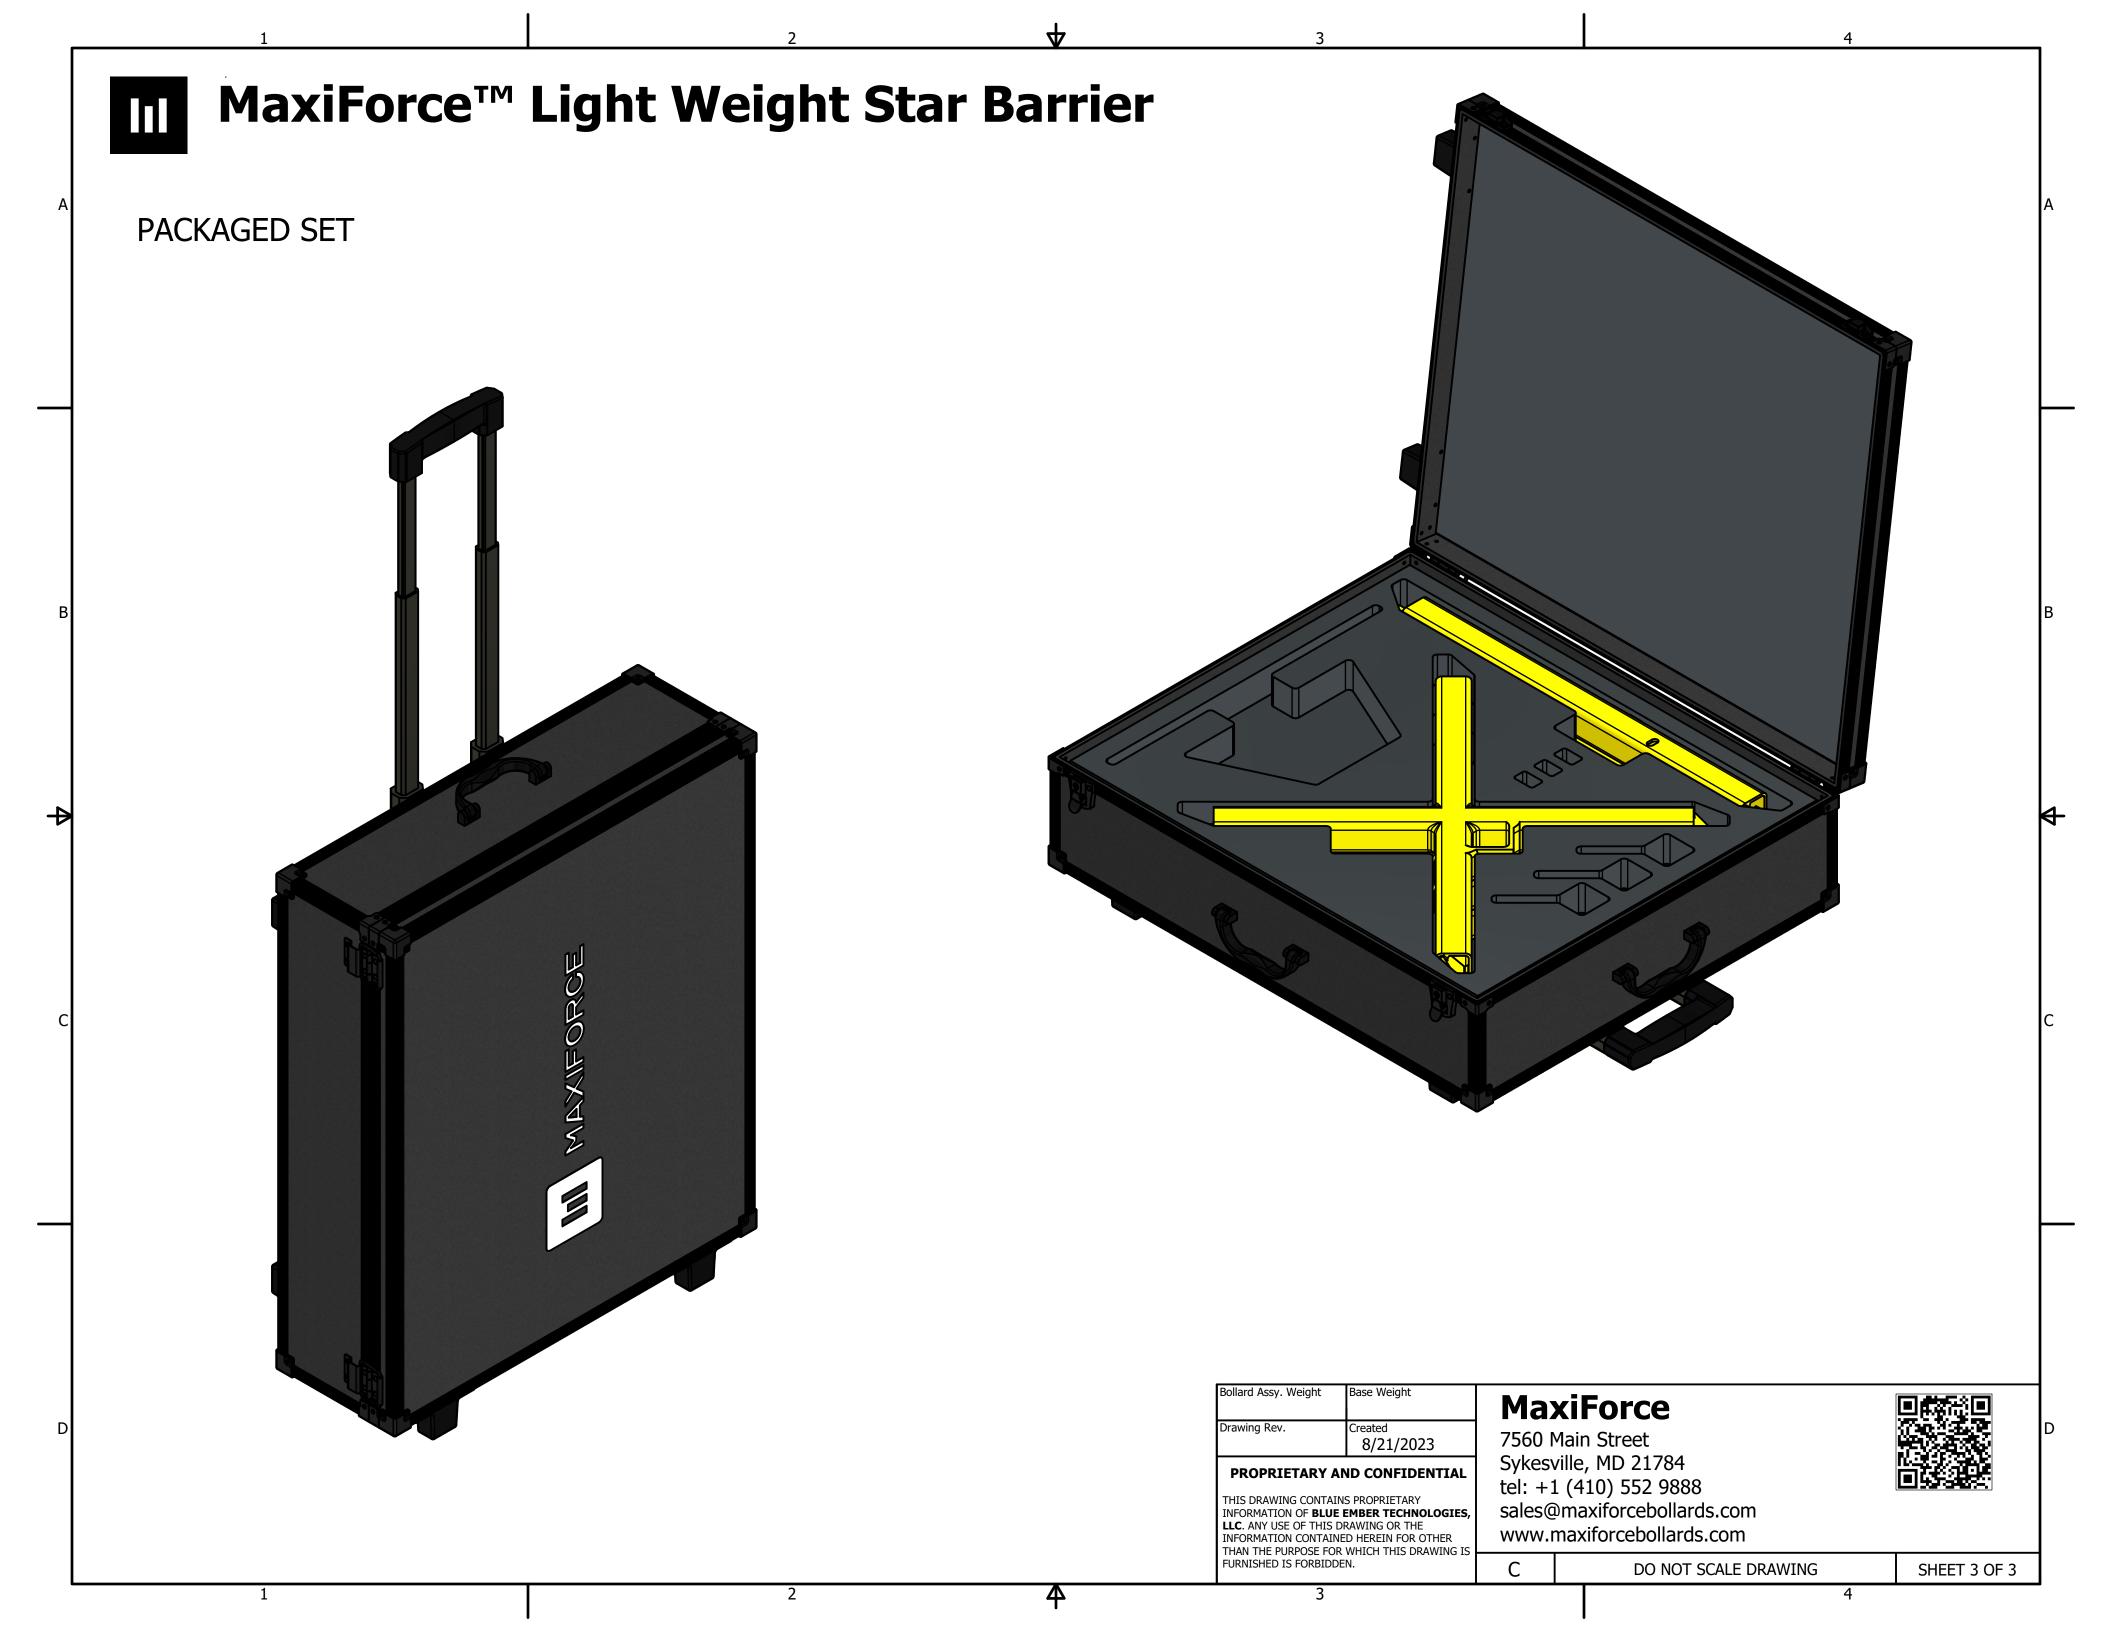

rier**

## Notes:

- Total Weight: 12.2 lbs
- Powder Coated Safety Yellow (Standard)
- Hot Dip Galvanizing Available
- Custom Colors and Reflective Tape Available



Typical Truck Tire



**INSTALLATION** 





| Bollard Assy. Weight | Base Weight       | MaxiF     |
|----------------------|-------------------|-----------|
| Drawing Rev.         | Created 8/21/2023 | 7560 Main |

## PROPRIETARY AND CONFIDENTIAL

THIS DRAWING CONTAINS PROPRIETARY INFORMATION OF BLUE EMBER TECHNOLOGIES LLC. ANY USE OF THIS DRAWING OR THE INFORMATION CONTAINED HEREIN FOR OTHER THAN THE PURPOSE FOR WHICH THIS DRAWING IS FURNISHED IS FORBIDDEN.

## Force

7560 Main Street Sykesville, MD 21784 tel: +1 (410) 552 9888 sales@maxiforcebollards.com www.maxiforcebollards.com



DO NOT SCALE DRAWING SHEET 1 OF 3

4