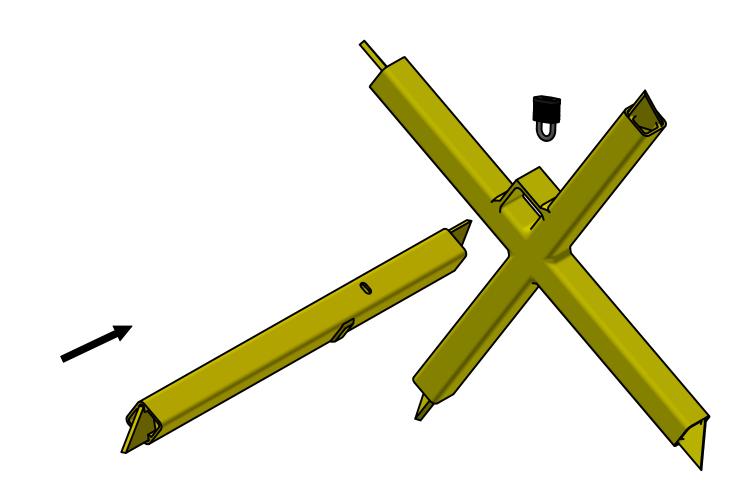

## **MaxiForce™ Light Weight Star Barrier**

## Notes:

- Powder Coated Safety Yellow (Standard)
- Hot Dip Galvanizing Available
- Custom Colors and Reflective Tape Available

Typical Truck Tire

**INSTALLATION** 

| Total Package Weight | Star Barrier Weight |  |
|----------------------|---------------------|--|
| 55 lbs               | 12.2 lbs            |  |
| Drawing Rev.         | Created             |  |
|                      | 8/21/2023           |  |