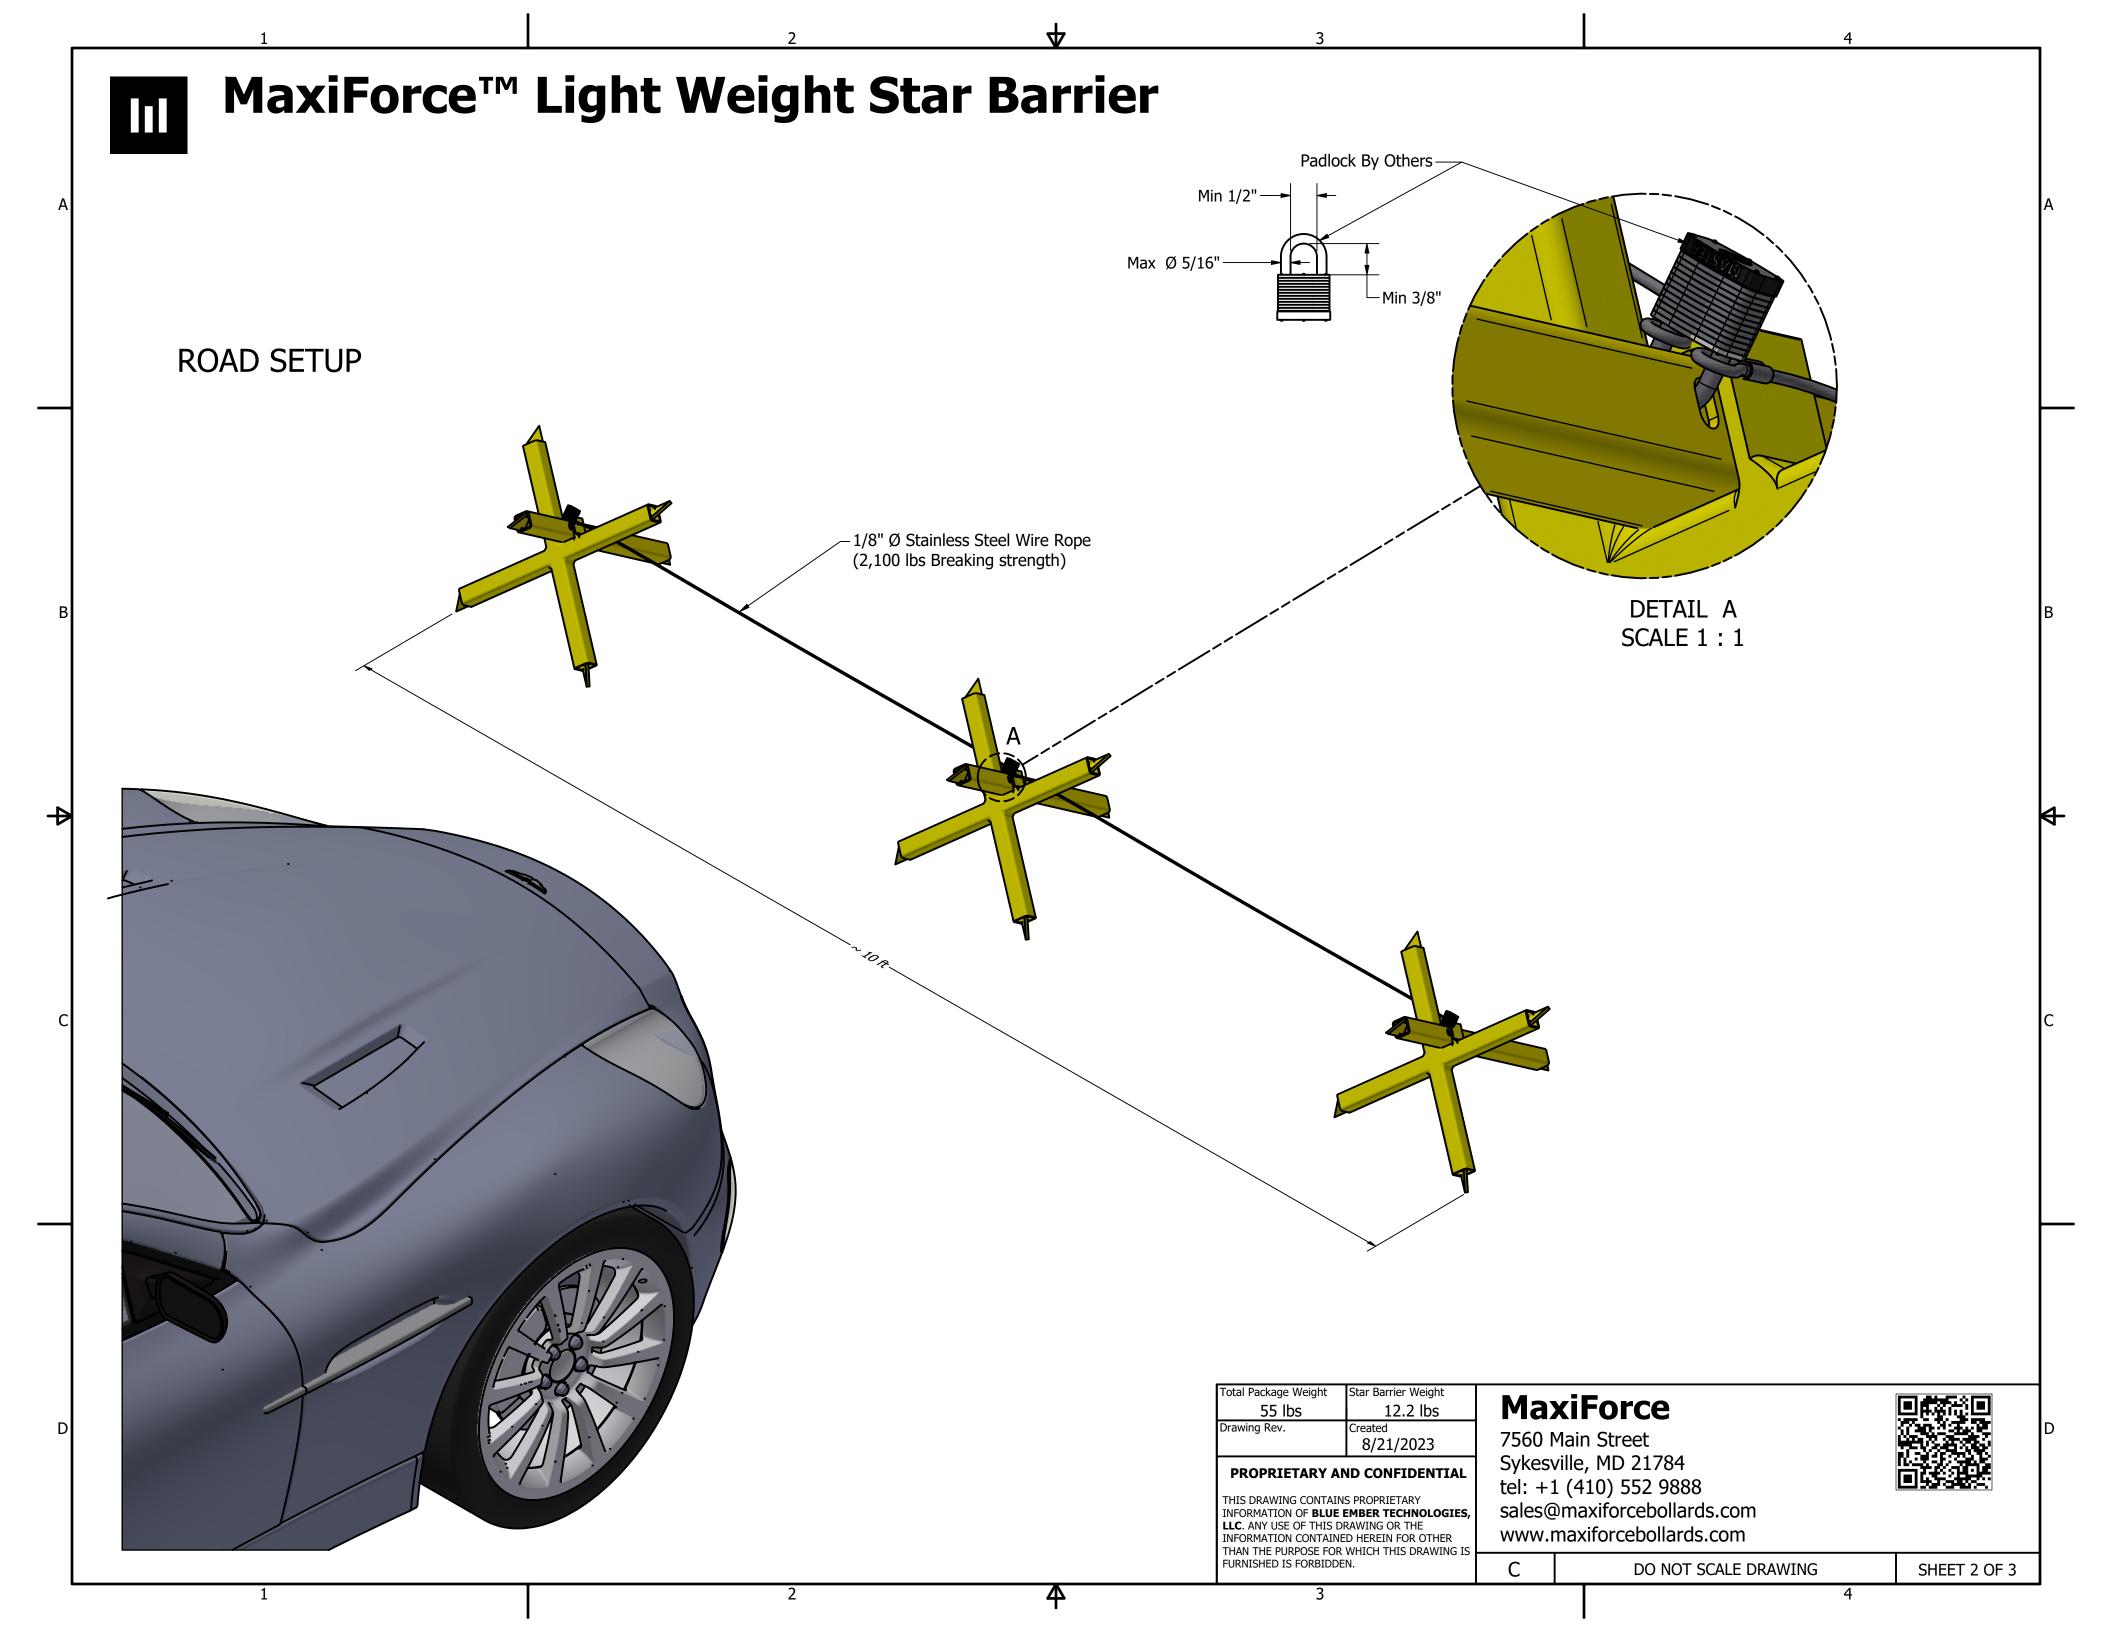

## **MaxiForce™ Light Weight Star Barrier**

## Notes:

- Powder Coated Safety Yellow (Standard)
- Hot Dip Galvanizing Available
- Custom Colors and Reflective Tape Available

Typical Truck Tire

**INSTALLATION** 

| Total Package Weight | Star Barrier Weight |  |
|----------------------|---------------------|--|
| 55 lbs               | 12.2 lbs            |  |
| Drawing Rev.         | Created             |  |
|                      | 8/21/2023           |  |