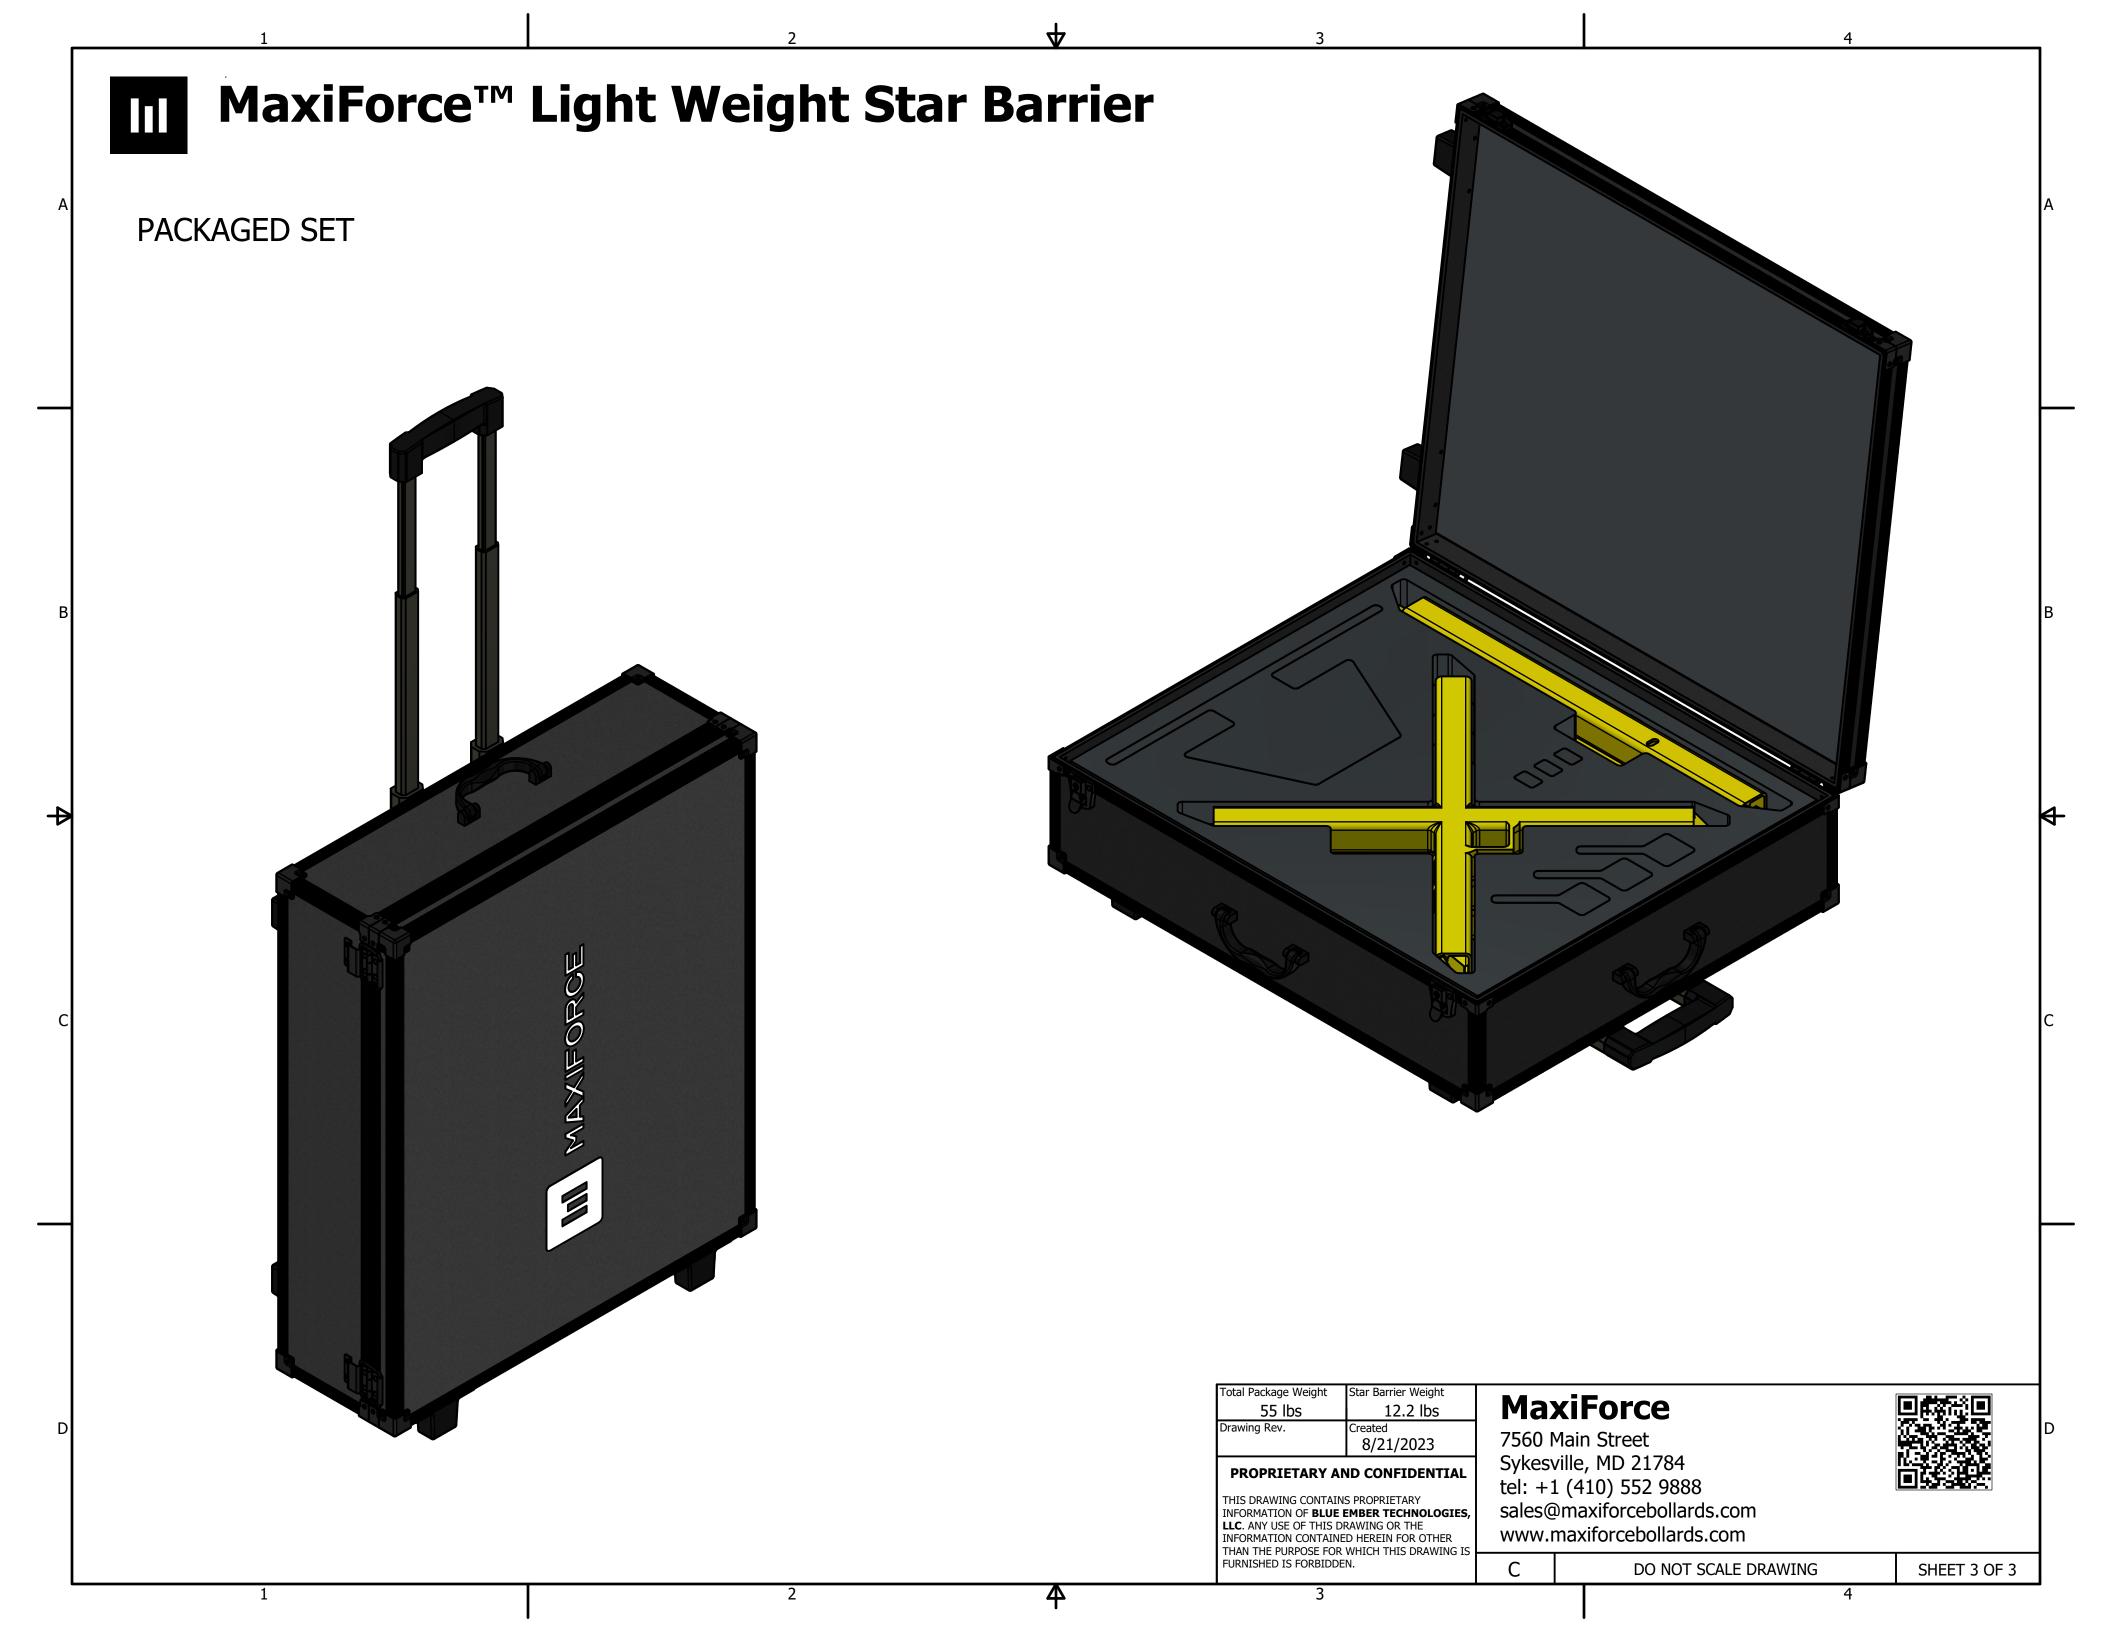

## **MaxiForce™ Light Weight Star Barrier**

## Notes:

- Powder Coated Safety Yellow (Standard)
- Hot Dip Galvanizing Available
- Custom Colors and Reflective Tape Available

Typical Truck Tire

**INSTALLATION** 

| Total Package Weight | Star Barrier Weight |  |
|----------------------|---------------------|--|
| 55 lbs               | 12.2 lbs            |  |
| Drawing Rev.         | Created             |  |
|                      | 8/21/2023           |  |