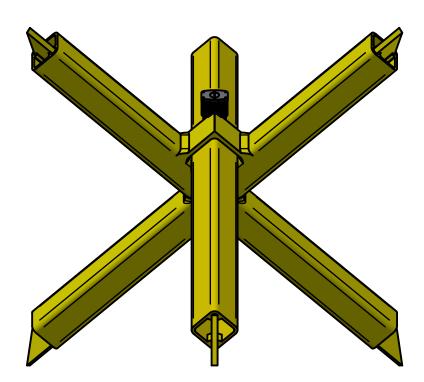

## **MaxiForce™ Light Weight Star Barrier**

## Notes:

- Powder Coated Safety Yellow (Standard)
- Hot Dip Galvanizing Available
- Custom Colors and Reflective Tape Available

Typical Truck Tire

**INSTALLATION** 

| Total Package Weight | Star Barrier Weight |  |
|----------------------|---------------------|--|
| 55 lbs               | 12.2 lbs            |  |
| Drawing Rev.         | Created             |  |
|                      | 8/21/2023           |  |