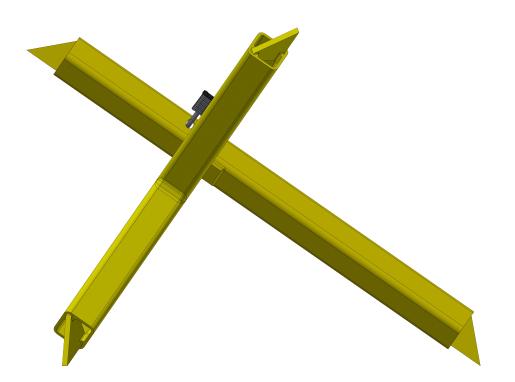

## **MaxiForce™ Light Weight Star Barrier**

## Notes:

- Powder Coated Safety Yellow (Standard)
- Hot Dip Galvanizing Available
- Custom Colors and Reflective Tape Available

Typical Truck Tire

**INSTALLATION** 

| Total Package Weight | Star Barrier Weight |  |
|----------------------|---------------------|--|
| 55 lbs               | 12.2 lbs            |  |
| Drawing Rev.         | Created             |  |
|                      | 8/21/2023           |  |